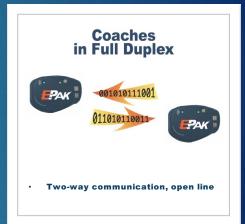

The E-PAK are manufactured in two versions; *full duplex* so that coaches can talk to each other simultaneously, and *"one way"* so that players can just listen only. With an unlimited number of monitor users and an operating range up to 400 yards Porta Phone EVADE can easily link a coaching staff with athletes on practice fields or live game venues.