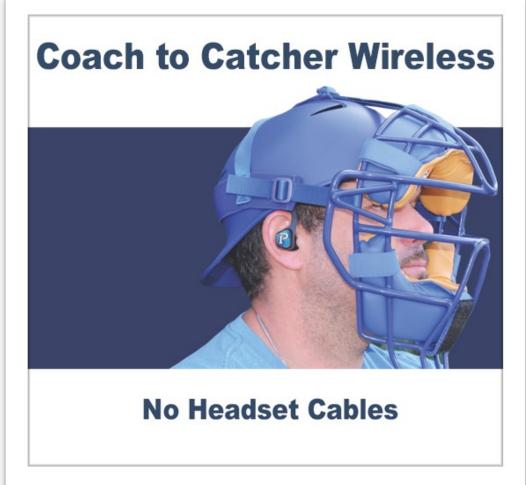

Porta Phone EVADE are totally wireless Coach to Player intercoms that set a new standard in athletic communication.

All Evade intercoms include E-PAK full duplex transceivers and wireless headsets totally eliminating wires. This *provides freedom of movement* leaving coaches and players alike unencumbered by headset cables. Standard mobile phone accessories will connect with E-PAK so that players can even use their own personal wireless headsets or earbuds.