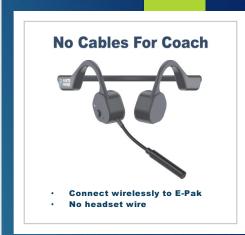

Porta Phone EVADE are totally wireless Coach to Player intercoms that set a new standard in athletic communication.

All Evade intercoms include E-PAK full duplex transceivers and wireless headsets totally eliminating wires. This *provides freedom of movement* leaving coaches and players alike unencumbered by headset cables. Standard mobile phone accessories will connect with E-PAK so that players can even use their own personal wireless headsets or earbuds.