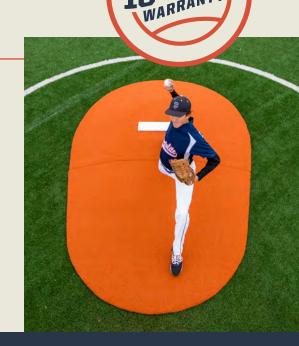

**HIGH SCHOOL GAME MOUNDS** 

Give your high school pitchers the highest level of comfort with the feel of a regulation mound. Our innovative design has gentle slopes and tapered edges – no "lips." Pitchers stay on the mound, minimizing the risk of injury while protecting your field from wear. A wide plateau offers ample room for pick-off moves.

### Change the mound. Change the game.

- ✓ Built in the United States
- ✓ Highest quality fiberglass, poly and turf materials
- ✓ Two-piece models ideal for moving and storing
- ✓ 10" game mounds designed for regulation play