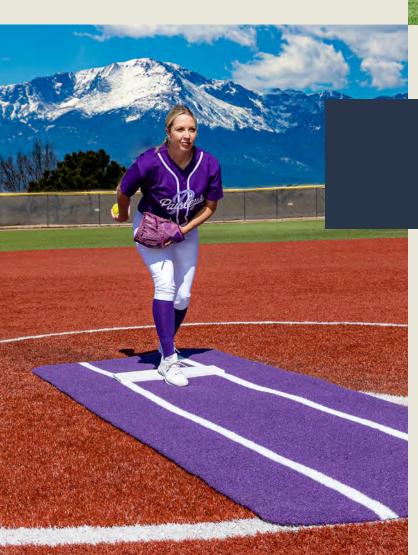

# NEW AND IMPROVED! PAISLEY PITCHING MATS

Pitching legend and coach Toni Paisley teamed up with Portolite to create a full line of softball pitching mats.

With Paisley's passion for the game and deep pitching insight, Portolite has designed mats for pitchers of all ages and skill. No-slip security lets pitchers perform confidently in games and practice.

### Shop the best mats on the market.

Inspired by Coach Toni Paisley, Portolite's Paisley Softball Mats are ideal for pitchers youth to college. Paisley's Practice Mats use superior materials and come with or without spikes for indoor and outdoor use. Paisley's Game Mats are all grip, no slip, with thousands of spikes and a design that protects turf fields.

# SOFTBALL MATS DESIGNED FOR CHAMPIONS.

Give high school and college pitchers a superior game experience with Paisley's Pro Spiked and Long Spiked Game Mats by Portolite. A longer, wider design extends stride-length behind the rubber. That means a firm plant on every pitch and support through the full pitching motion. A wider design protects turf – less maintenance, less expense. Our mounds won't slip, slide or bunch – 7,000 spikes make sure of it.