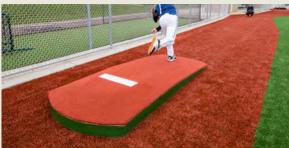

# THE BEST MOUNDS ON THE DIAMOND.

Portolite Youth Pitching Mounds offer the feel of a regulation mound but are designed to meet young pitchers where they are in their development. Gentle slopes and tapered edges (no lips) help young pitchers get comfortable with their pitching motion. A wider plateau is great for pick-off moves.

### Change the mound. Change the game.

- Highest quality fiberglass, poly and turf materials
- ✓ Two-piece models ideal for moving and storing
- ✓ Full length mounds offer best game experience

|   |                                       | Models                                                        | Colors                                     | Dimensions           | Weight               |  |
|---|---------------------------------------|---------------------------------------------------------------|--------------------------------------------|----------------------|----------------------|--|
| ń | 6" One-piece Game Mound               | 6107GREEN1PC, 6107CLAY1PC,<br>6107RED1PC, 6107TAN1PC          | Green, Clay, Red, Tan 6"H x 8'11"L x 5'W   |                      | ONLY 120 lbs.        |  |
|   | 6" Two-Piece Game Mound               | TPM6107GREEN2PC, TPM6107CLAY2PC, TPM6107RED2PC, TPM6107TAN2PC | Green, Clay, Red, Tan 6"H x 8'11"L x 5'W 6 |                      | 60/60 lbs. per piece |  |
|   | 6" Oversized Stride Off<br>Game Mound | 7363GREEN, 7363CLAY, 7363RED                                  | Green, Clay, Red, Tan 6"H x 6'L x 5'W      |                      | 60 lbs.              |  |
|   | 6" Standard Stride Off<br>Game Mound  | 6672GREEN, 6672CLAY, 6672RED, 6672TAN                         | Green, Clay, Red, Tan                      | 6'H x 5'3"L x 4'5"W  | 55 lbs.              |  |
|   | 4" Standard Stride Off<br>Game Mound  | 4468GREEN, 4468CLAY,<br>4468RED, 4468TAN                      | Green, Clay, Red, Tan                      | 4"H x 4'L x 3'10"W   | 40 lbs.              |  |
|   | 4" Economy Youth Mound                | 4434GREEN, 4434CLAY, 4434RED, 4434TAN                         | Green, Clay, Red, Tan                      | 4"H x 3'6"L x 2'10"W | 25 lbs.              |  |