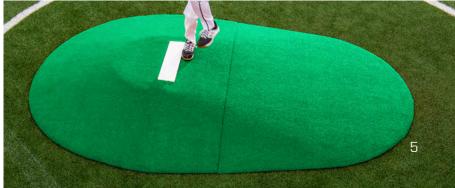

**HIGH SCHOOL GAME MOUNDS** 

Give your high school pitchers the highest level of comfort with the feel of a regulation mound. Our innovative design has gentle slopes and tapered edges – no "lips." Pitchers stay on the mound, minimizing the risk of injury while protecting your field from wear. A wide plateau offers ample room for pick-off moves.

### Change the mound. Change the game.

- ✓ Built in the United States
- ✓ Highest quality fiberglass, poly and turf materials
- ✓ Two-piece models ideal for moving and storing
- ✓ 10" game mounds designed for regulation play