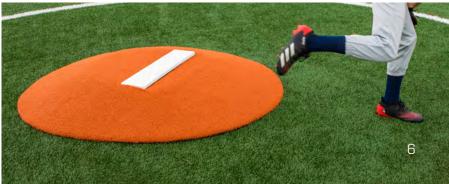

# THE BEST MOUNDS ON THE DIAMOND.

Portolite Youth Pitching Mounds offer the feel of a regulation mound but are designed to meet young pitchers where they are in their development. Gentle slopes and tapered edges (no lips) help young pitchers get comfortable with their pitching motion. A wider plateau is great for pick-off moves.

### Change the mound. Change the game.

- Highest quality fiberglass, poly and turf materials
- ✓ Two-piece models ideal for moving and storing
- ✓ Full length mounds offer best game experience

|   |                                       | Models                                                        | Colors                                     | Dimensions           | Weight               |  |
|---|---------------------------------------|---------------------------------------------------------------|--------------------------------------------|----------------------|----------------------|--|
| ń | 6" One-piece Game Mound               | 6107GREEN1PC, 6107CLAY1PC,<br>6107RED1PC, 6107TAN1PC          | Green, Clay, Red, Tan 6"H x 8'11"L x 5'W   |                      | ONLY 120 lbs.        |  |
|   | 6" Two-Piece Game Mound               | TPM6107GREEN2PC, TPM6107CLAY2PC, TPM6107RED2PC, TPM6107TAN2PC | Green, Clay, Red, Tan 6"H x 8'11"L x 5'W 6 |                      | 60/60 lbs. per piece |  |
|   | 6" Oversized Stride Off<br>Game Mound | 7363GREEN, 7363CLAY, 7363RED                                  | Green, Clay, Red, Tan 6"H x 6'L x 5'W      |                      | 60 lbs.              |  |
|   | 6" Standard Stride Off<br>Game Mound  | 6672GREEN, 6672CLAY, 6672RED, 6672TAN                         | Green, Clay, Red, Tan                      | 6'H x 5'3"L x 4'5"W  | 55 lbs.              |  |
|   | 4" Standard Stride Off<br>Game Mound  | 4468GREEN, 4468CLAY,<br>4468RED, 4468TAN                      | Green, Clay, Red, Tan                      | 4"H x 4'L x 3'10"W   | 40 lbs.              |  |
|   | 4" Economy Youth Mound                | 4434GREEN, 4434CLAY, 4434RED, 4434TAN                         | Green, Clay, Red, Tan                      | 4"H x 3'6"L x 2'10"W | 25 lbs.              |  |