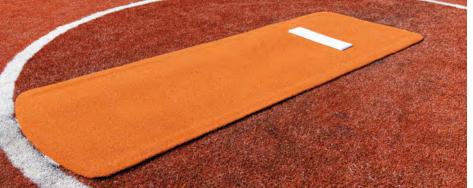

**HIGH SCHOOL GAME MOUNDS** 

Give your high school pitchers the highest level of comfort with the feel of a regulation mound. Our innovative design has gentle slopes and tapered edges – no "lips." Pitchers stay on the mound, minimizing the risk of injury while protecting your field from wear. A wide plateau offers ample room for pick-off moves.

### Change the mound. Change the game.

- ✓ Built in the United States
- ✓ Highest quality fiberglass, poly and turf materials
- ✓ Two-piece models ideal for moving and storing
- ✓ 10" game mounds designed for regulation play