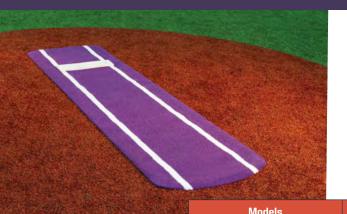

#### **SOFTBALL PRACTICE MATS**

TONI PAISLEY Division 1 Career Strikeout Leader 2011 NPF Draft Pick Akron Racers

# GET A GRIP WITH PAISLEY'S PITCHING MATS

Portolite has created a family of practice softball mats for every player, age 7 to college. Paisley's Ultimate Practice Mat was created for the serious pitcher and features 5,000 spikes. Paisley's Throw Down and Sticky mats are perfect for running drills with multiple pitchers or taking with you on the go. All Paisley mats are lightweight, easy-to-clean, and designed to simulate the game experience anywhere!

### Change the mat. Change the game.

- ✓ Built in the United States
- ✓ High-quality turf and lightweight design
- Ultimate and Signature mats designed for pitcher's full stride
- Lane stripes on Ultimate, Signature and Throw Down mats