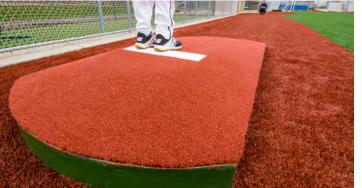

**HIGH SCHOOL GAME MOUNDS** 

Give your high school pitchers the highest level of comfort with the feel of a regulation mound. Our innovative design has gentle slopes and tapered edges – no "lips." Pitchers stay on the mound, minimizing the risk of injury while protecting your field from wear. A wide plateau offers ample room for pick-off moves.

### Change the mound. Change the game.

- ✓ Built in the United States
- ✓ Highest quality fiberglass, poly and turf materials
- ✓ Two-piece models ideal for moving and storing
- ✓ 10" game mounds designed for regulation play